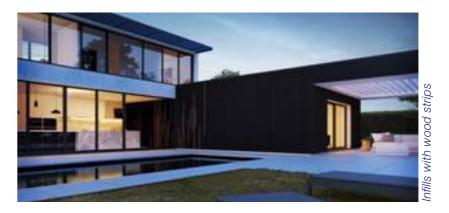

# INFILLS WITH WOOD OR LED STRIPS

Wood or LED strips can be incorporated both in the 33 mm-deep Block and Even profiles. These infills are available in various lengths and can be integrated anywhere in the façade: randomly, tight in line or repetitively. It gives you endless possibilities to give your façades a custom finishing touch. You can even integrate logos or house numbers (in wood).