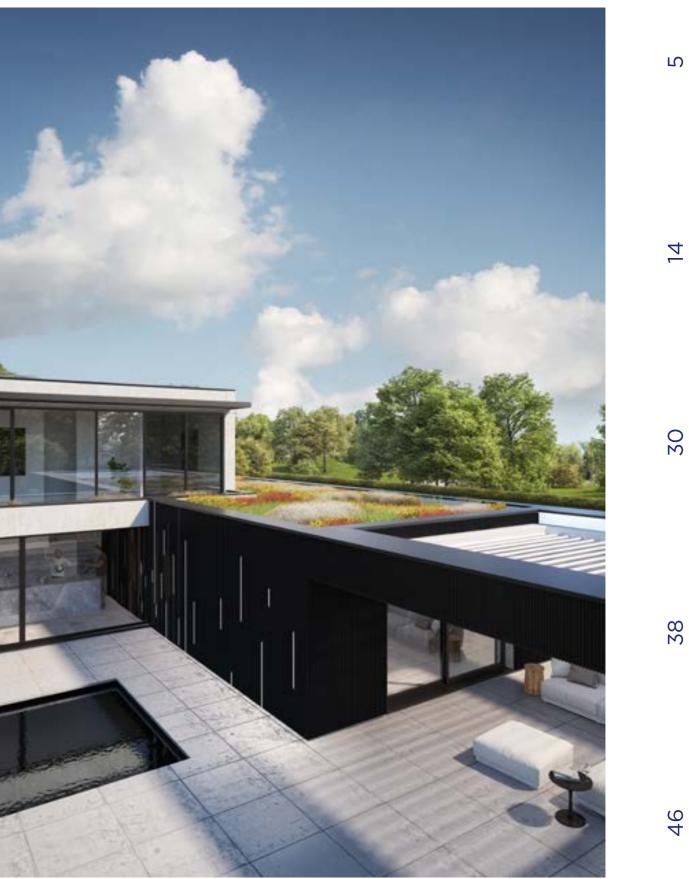

# Beautiful façade cladding

Outdoors, Linius or Linarte adds an extra accent to an outside façade, and perfectly combines with other materials for a unique look and feel that can even extend to the interior (see below). Looking for a unique façade? Let your creativity run wild with Linarte infills in wood or LED strips.

# Terrace covering in the same look & feel

If you're looking to achieve aesthetic uniformity, you can even extend the façade cladding up to your terrace. Under one terrace covering, one or more sides can be sealed in the same finish. One style for your entire home or building... guaranteeing you a sleek and uniform look.

#### **Unique interior**

The aluminium façade cladding from Renson can be used just as well inside as outside to give a wall that added accent. You can even seamlessly blend one into the other. For instance, the high-quality materials make it perfectly possible to even clad a staircase with Linarte profiles.