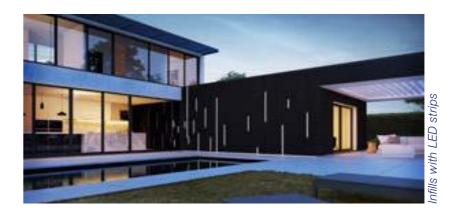

# INFILLS WITH WOOD OR LED STRIPS

Wood or LED strips can be incorporated both in the 33 mm-deep Block and Even profiles. These infills are available in various lengths and can be integrated anywhere in the façade: randomly, tight in line or repetitively. It gives you endless possibilities to give your façades a custom finishing touch. You can even integrate logos or house numbers (in wood).