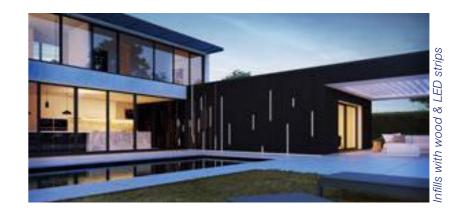

## Endlessly personalisable

A subtle design or clear statement: get creative with the possibilities for personalising your façade with different infills in wood or LED lighting, or by combining colours or integrating your house number or company logo. Outdoor sockets, intercom, letterbox or outdoor tap are subtly incorporated.

# INFILLS WITH WOOD OR LED STRIPS

Wood or LED strips can be incorporated both in the 33 mm-deep Block and Even profiles. These infills are available in various lengths and can be integrated anywhere in the façade: randomly, tight in line or repetitively. It gives you endless possibilities to give your façades a custom finishing touch. You can even integrate logos or house numbers (in wood).