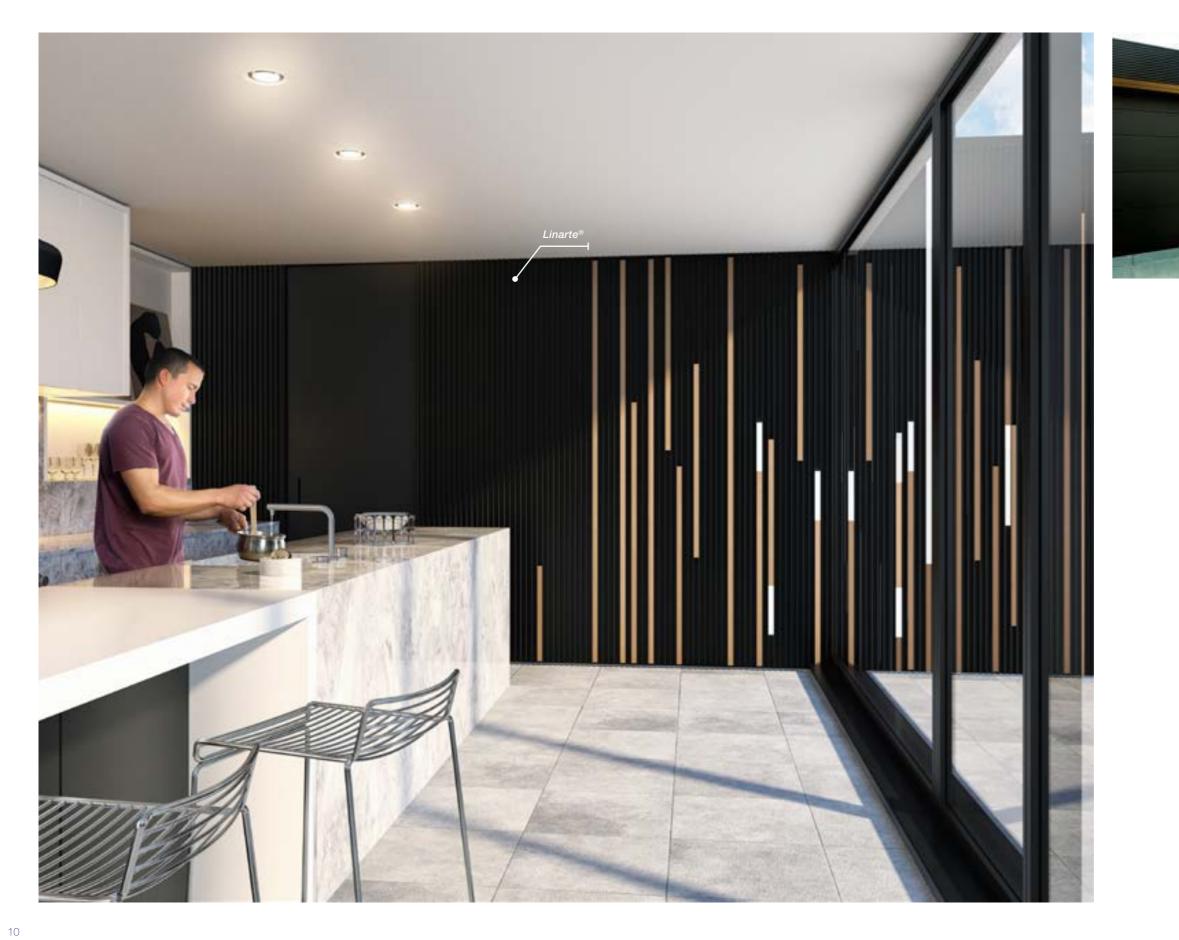

# Beautiful façade cladding

Outdoors, Linius or Linarte adds an extra accent to an outside façade, and perfectly combines with other materials for a unique look and feel that can even extend to the interior (see below). Looking for a unique façade? Let your creativity run wild with Linarte infills in wood or LED strips.

#### **Unique interior**

The aluminium façade cladding from Renson can be used just as well inside as outside to give a wall that added accent. You can even seamlessly blend one into the other. For instance, the high-quality materials make it perfectly possible to even clad a staircase with Linarte profiles.

# INFILLS WITH WOOD OR LED STRIPS

Wood or LED strips can be incorporated both in the 33 mm-deep Block and Even profiles. These infills are available in various lengths and can be integrated anywhere in the façade: randomly, tight in line or repetitively. It gives you endless possibilities to give your façades a custom finishing touch. You can even integrate logos or house numbers (in wood).