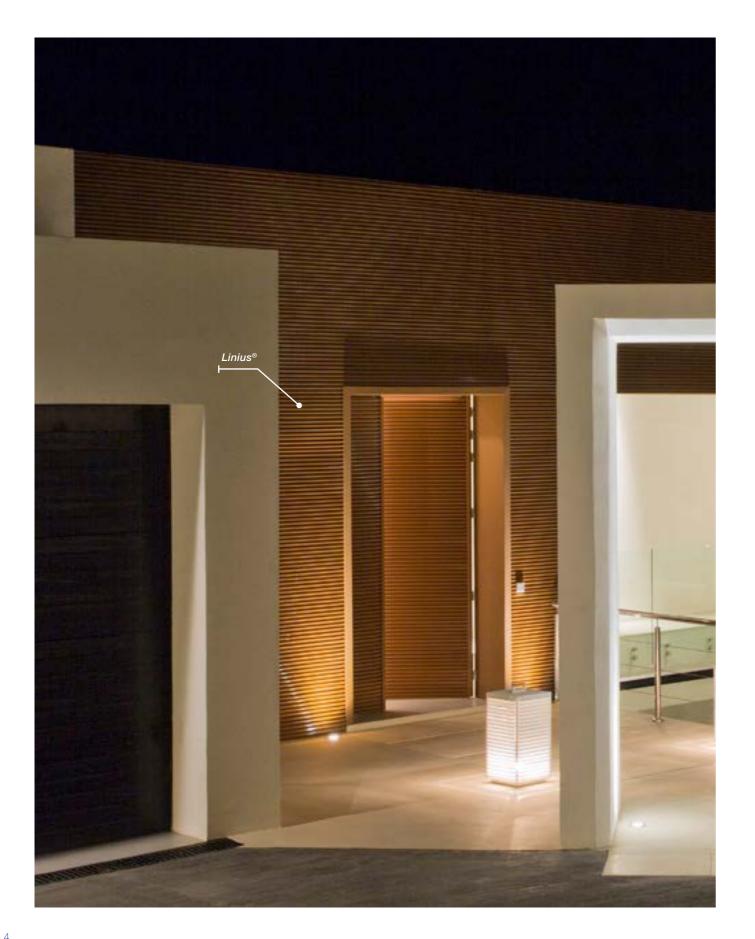

**INARTE** 

30 LINIUS

TECHNICAL INFO

ABOUT RENSON®

## Sleek design

Looking for an extra touch to your home, shop or company building? With Linius and Linarte façade cladding you are guaranteed to impress. Horizontal or vertical, in any colour, for both inside and outside and even as a seamless finish for curved façades or over corners. Thanks to the invisible fixings, you can be sure of an excellent result.

## Endlessly personalisable

A subtle design or clear statement: get creative with the possibilities for personalising your façade with different infills in wood or LED lighting, or by combining colours or integrating your house number or company logo. Outdoor sockets, intercom, letterbox or outdoor tap are subtly incorporated.