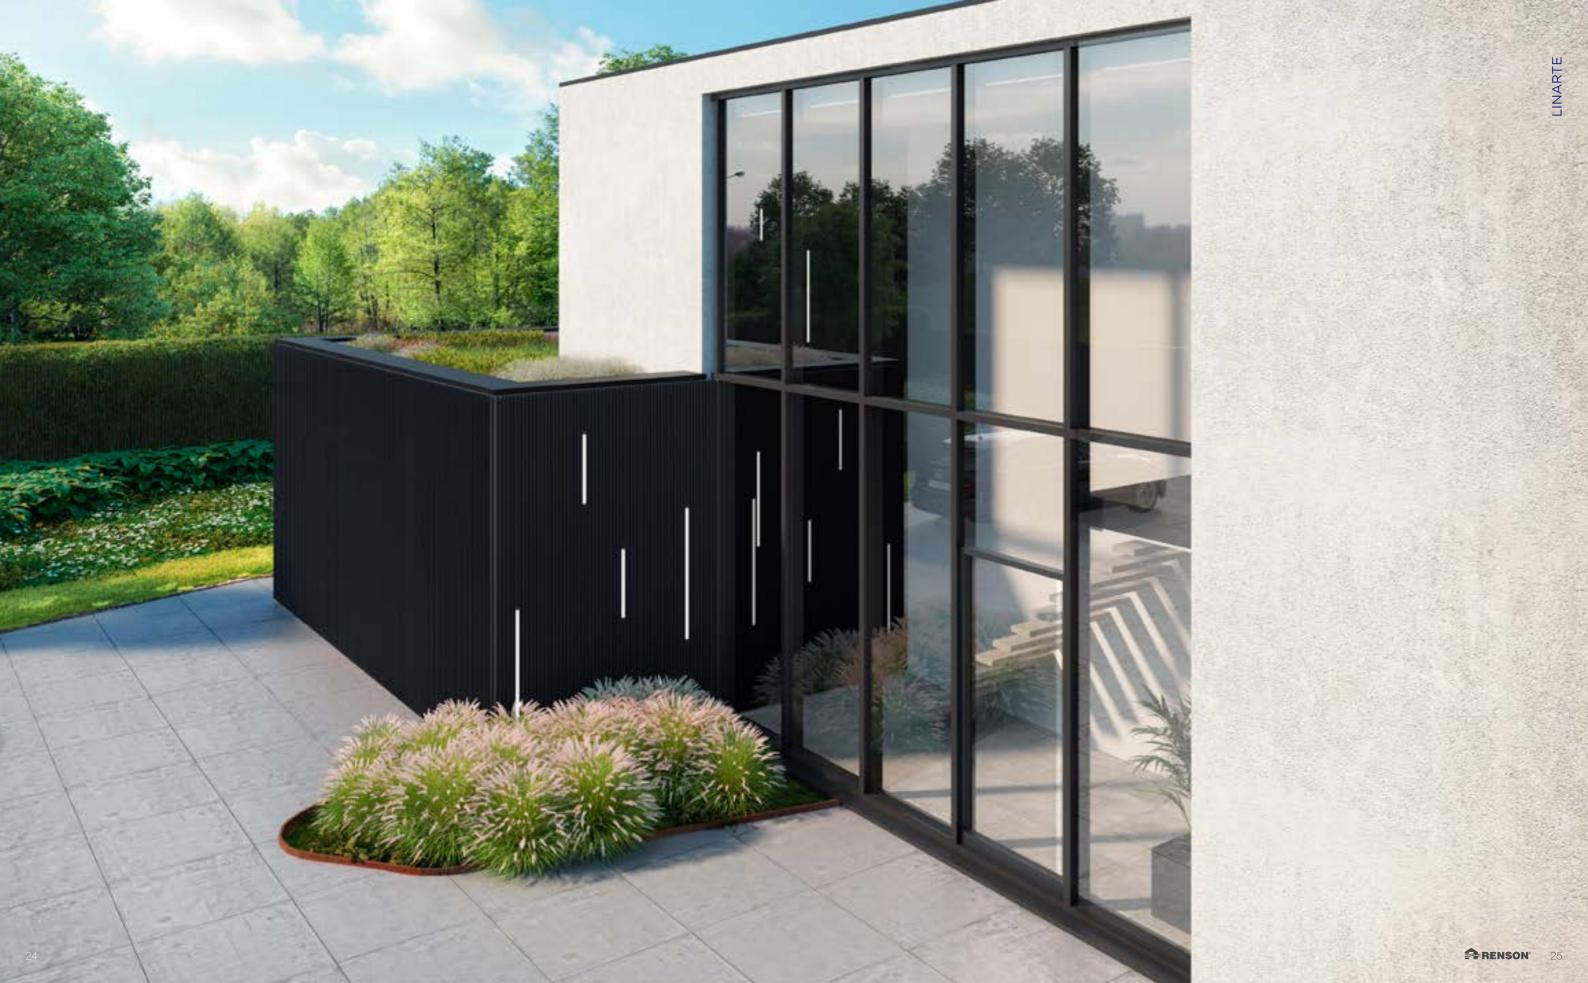

With the Linarte profile, façades or façade parts can be finished to form a sleek and uniform whole with vertical profiles in different designs: both inside and outside, and even for terrace coverings. Gates or doors can also be clad with the same profiles, seamlessly blending into a uniform façade. The façade system consists of individual aluminium profiles, which are available in various designs and can be infinitely finished with infills in wood or LED strips.

# INFILLS WITH WOOD OR LED STRIPS

Wood or LED strips can be incorporated both in the 33 mm-deep Block and Even profiles. These infills are available in various lengths and can be integrated anywhere in the façade: randomly, tight in line or repetitively. It gives you endless possibilities to give your façades a custom finishing touch. You can even integrate logos or house numbers (in wood).