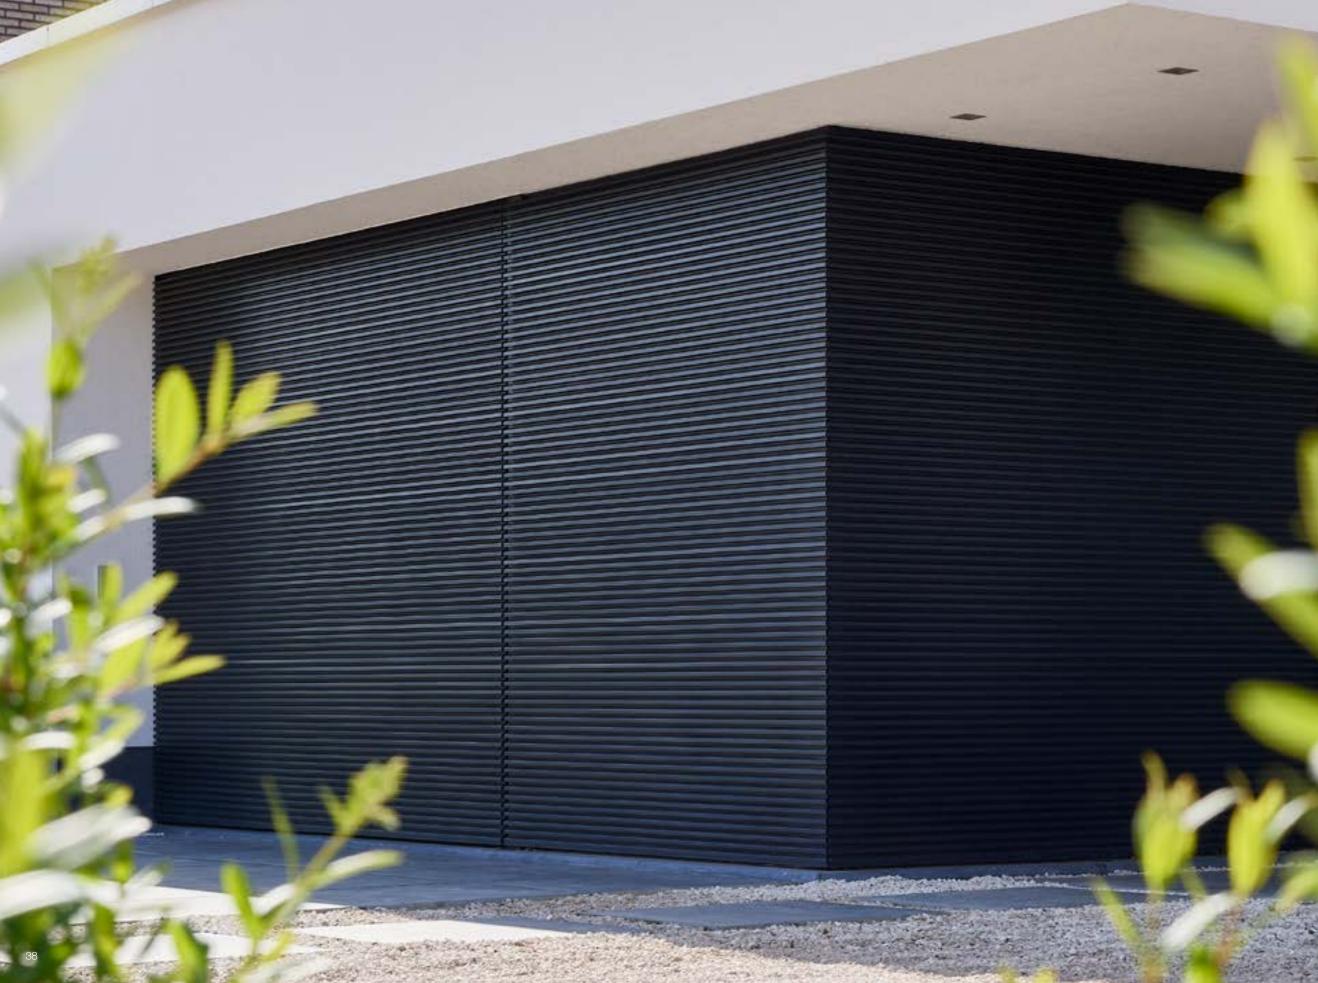

Garage doors and house doors integrate smoothly into a single flush façade surface. Functional elements such as a letterbox, intercom or doorbell are seamlessly integrated. Thanks to the individual profiles, you can even finish curved façades and because of the high-quality finish, they are also suitable for indoor applications.

With the Linius system, façades or façade parts can be finished to create seamless wholes with a strong horizontal or vertical accent. Gates or doors can also be clad with the same profiles. This way you get a precise and tight fit with the rest of the façade to create a uniform whole.

The façade system consists of individual aluminium profiles, which are available in different versions. Depending on the application, you have the choice between either completely closed or ventilating systems.