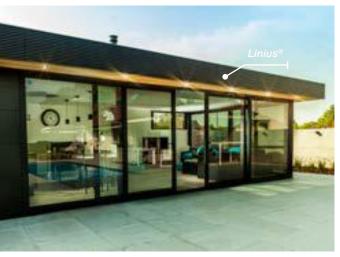

# Beautiful façade cladding

Outdoors, Linius or Linarte adds an extra accent to an outside façade, and perfectly combines with other materials for a unique look and feel that can even extend to the interior (see below). Looking for a unique façade? Let your creativity run wild with Linarte infills in wood or LED strips.

# Terrace covering in the same look & feel

If you're looking to achieve aesthetic uniformity, you can even extend the façade cladding up to your terrace. Under one terrace covering, one or more sides can be sealed in the same finish. One style for your entire home or building... guaranteeing you a sleek and uniform look.

With the Linius system, façades or façade parts can be finished to create seamless wholes with a strong horizontal or vertical accent. Gates or doors can also be clad with the same profiles. This way you get a precise and tight fit with the rest of the façade to create a uniform whole.