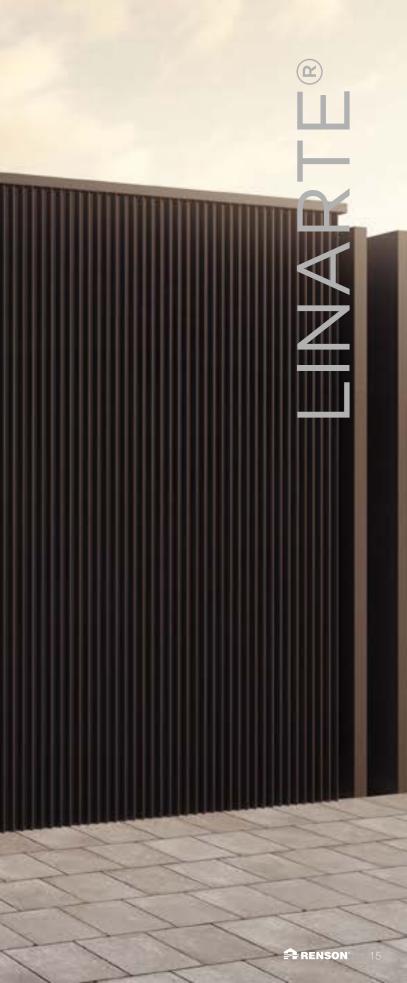

With the Linarte profile, façades or façade parts can be finished to form a sleek and uniform whole with vertical profiles in different designs: both inside and outside, and even for terrace coverings. Gates or doors can also be clad with the same profiles, seamlessly blending into a uniform façade. The façade system consists of individual aluminium profiles, which are available in various designs and can be infinitely finished with infills in wood or LED strips.