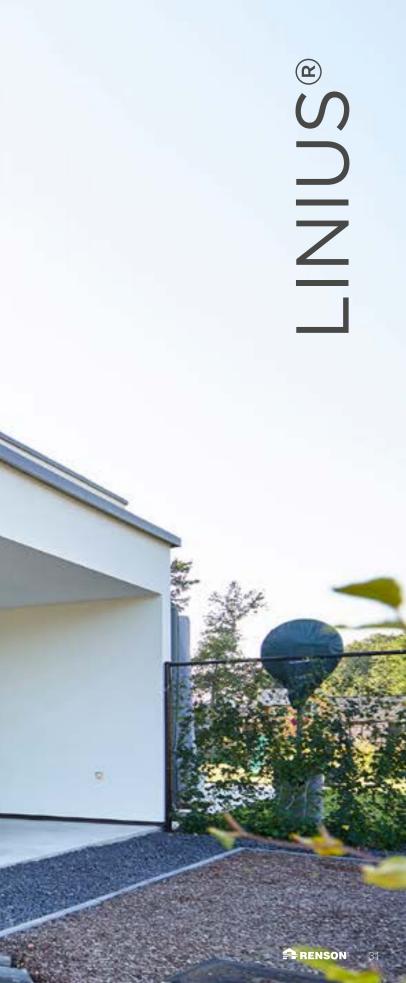

# Beautiful façade cladding

Outdoors, Linius or Linarte adds an extra accent to an outside façade, and perfectly combines with other materials for a unique look and feel that can even extend to the interior (see below). Looking for a unique façade? Let your creativity run wild with Linarte infills in wood or LED strips.

# Terrace covering in the same look & feel

If you're looking to achieve aesthetic uniformity, you can even extend the façade cladding up to your terrace. Under one terrace covering, one or more sides can be sealed in the same finish. One style for your entire home or building... guaranteeing you a sleek and uniform look.

With the Linius system, façades or façade parts can be finished to create seamless wholes with a strong horizontal or vertical accent. Gates or doors can also be clad with the same profiles. This way you get a precise and tight fit with the rest of the façade to create a uniform whole.