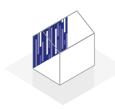

# INFILLS WITH WOOD OR LED STRIPS

Wood or LED strips can be incorporated both in the 33 mm-deep Block and Even profiles. These infills are available in various lengths and can be integrated anywhere in the façade: randomly, tight in line or repetitively. It gives you endless possibilities to give your façades a custom finishing touch. You can even integrate logos or house numbers (in wood).