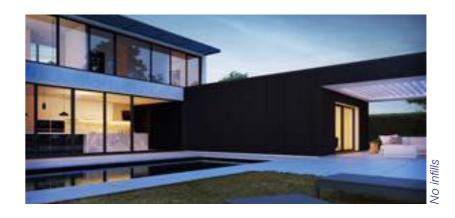

# Beautiful façade cladding

Outdoors, Linius or Linarte adds an extra accent to an outside façade, and perfectly combines with other materials for a unique look and feel that can even extend to the interior (see below). Looking for a unique façade? Let your creativity run wild with Linarte infills in wood or LED strips.

With the Linarte profile, façades or façade parts can be finished to form a sleek and uniform whole with vertical profiles in different designs: both inside and outside, and even for terrace coverings. Gates or doors can also be clad with the same profiles, seamlessly blending into a uniform façade. The façade system consists of individual aluminium profiles, which are available in various designs and can be infinitely finished with infills in wood or LED strips.