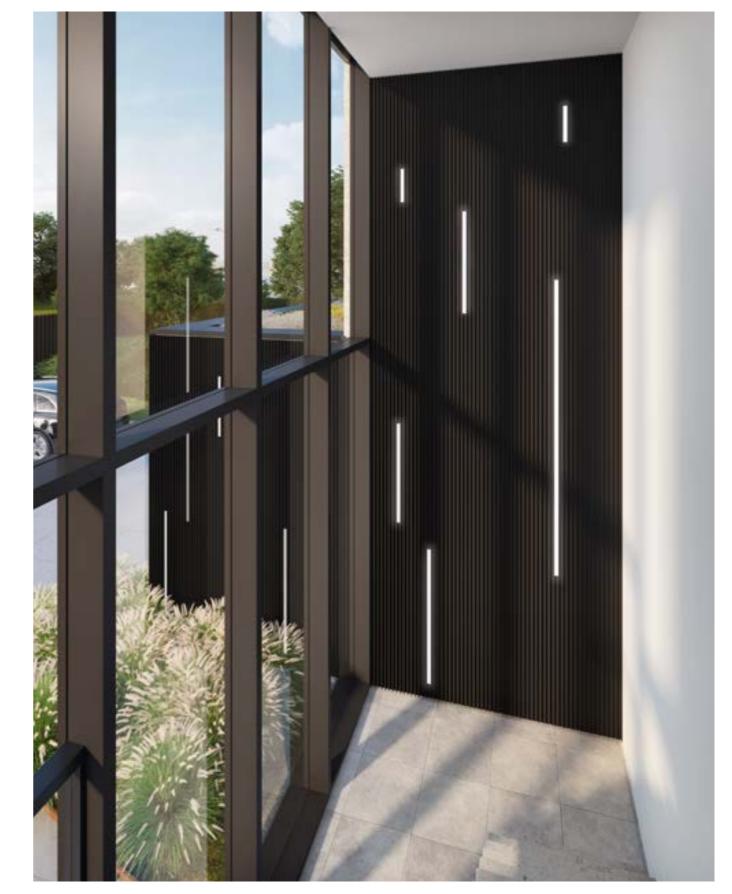

#### **Unique interior**

The aluminium façade cladding from Renson can be used just as well inside as outside to give a wall that added accent. You can even seamlessly blend one into the other. For instance, the high-quality materials make it perfectly possible to even clad a staircase with Linarte profiles.

# INFILLS WITH WOOD OR LED STRIPS

Wood or LED strips can be incorporated both in the 33 mm-deep Block and Even profiles. These infills are available in various lengths and can be integrated anywhere in the façade: randomly, tight in line or repetitively. It gives you endless possibilities to give your façades a custom finishing touch. You can even integrate logos or house numbers (in wood).